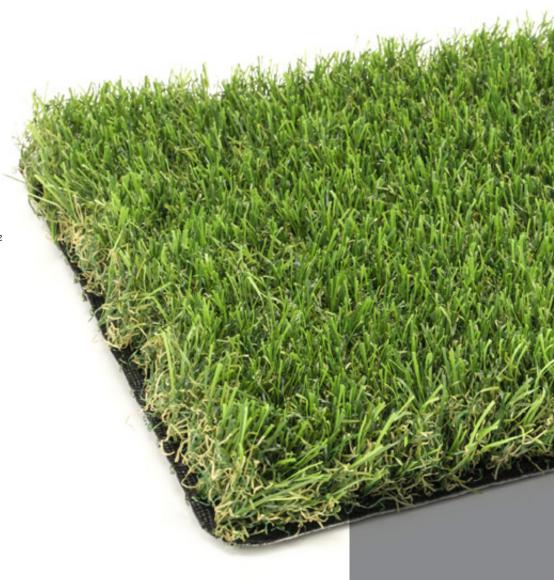

## **TM3710**

PILE HEIGHT

37 mm

COLOUR

bright green

PILE MATERIAL PE + PP

YARN SHAPE

wave shape

GAUGE 5/8"

TOTAL WEIGHT 2.250 gr. / m<sup>2</sup>

STITCH RATE

 $8.190 / m^2$ 

ROLL LENGTH 25 m<sup>1</sup>

ROLL WIDTH

400 cm

SAND INFILL ADVICE

 $8-12 \, kg \, / \, m^2$ 

APPLICATION

garden